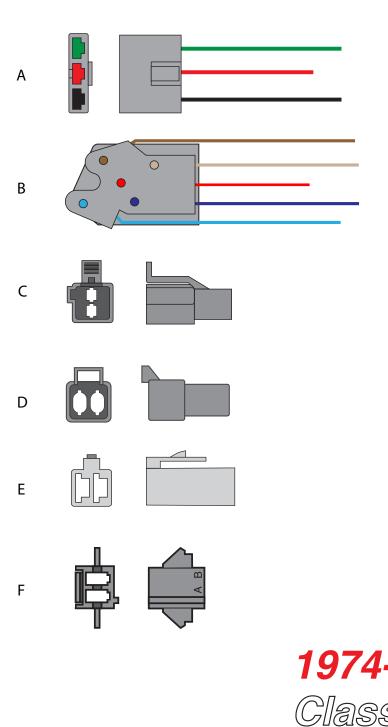

## Power lock harness installation instructions:

<u>1974-75</u>

### 92971863

harness.

# Power window harness installation instructions:

# <u>1974-75</u>

# 92971863