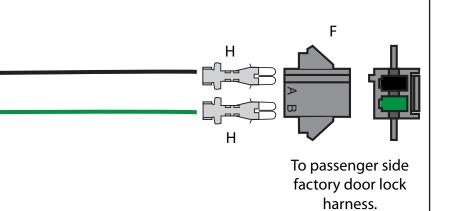

o be used by itself or with any other aftermarket electrical system.

2. This kit requires that you use the factory door harnesses. American Autowire does offer factory door harnesses for most applications, most require that you send in your original door boot for reuse.





510703 © COPYRIGHT 2004 American Autowire / Factory-Fit Used with express permission of American Autowire / Factory-Fit

www.americanautowire.com 856-933-0801





Power Window and Lock Kit 1974-76 Firebird **Classic Update Series** 510703 92971863 Rev 0.1 9/12/2017

## Power lock harness installation instructions:

<u>1974-75</u>



### 92971863



harness.

# Power window harness installation instructions:

# <u>1974-75</u>



# 92971863

# Power lock harness installation instructions:

# <u>1976</u>



# 92971863