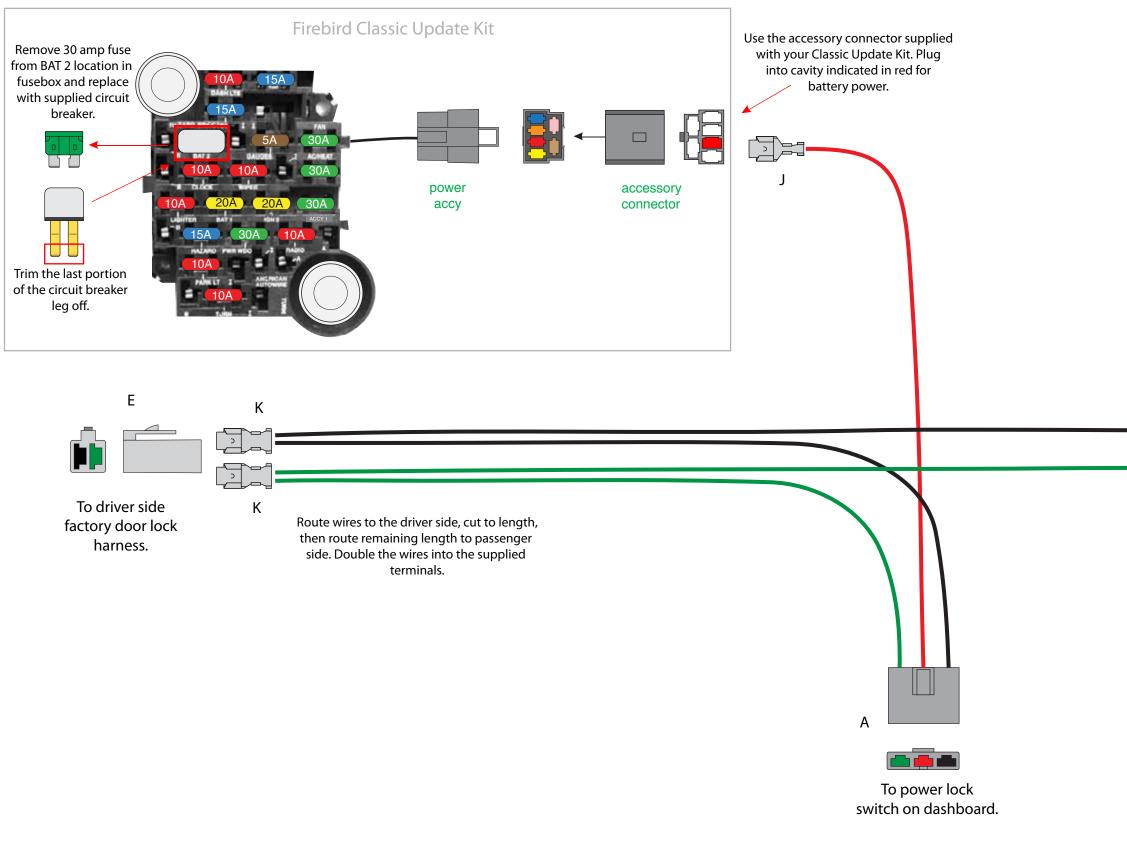

## Power lock harness installation instructions:

<u>1974-75</u>

### 92971863

harness.