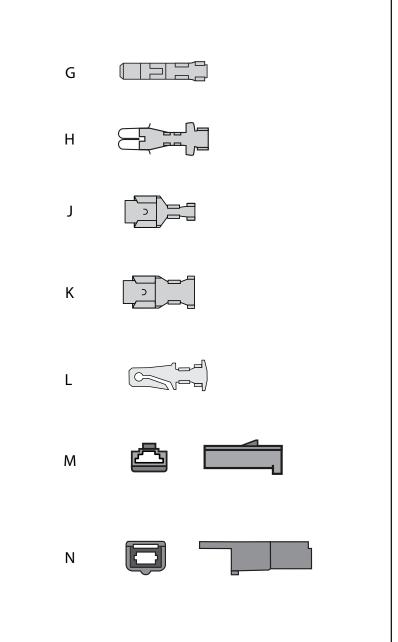

This kit is designed to work with our 510683 Firebird Classic 1. Update Kit. It is NOT intended to be used by itself or with any other aftermarket electrical system.

2. This kit requires that you use the factory door harnesses. American Autowire does offer factory door harnesses for most applications, most require that you send in your original door boot for reuse.





510703 © COPYRIGHT 2004 American Autowire / Factory-Fit Used with express permission of American Autowire / Factory-Fit

www.americanautowire.com 856-933-0801





Power Window and Lock Kit 1974-76 Firebird **Classic Update Series** 510703 92971863 Rev 0.1 9/12/2017

## Power lock harness installation instructions:

<u>1974-75</u>



### 92971863



harness.

# Power window harness installation instructions:

# <u>1974-75</u>



# 92971863

# Power lock harness installation instructions:

# <u>1976</u>



# 92971863