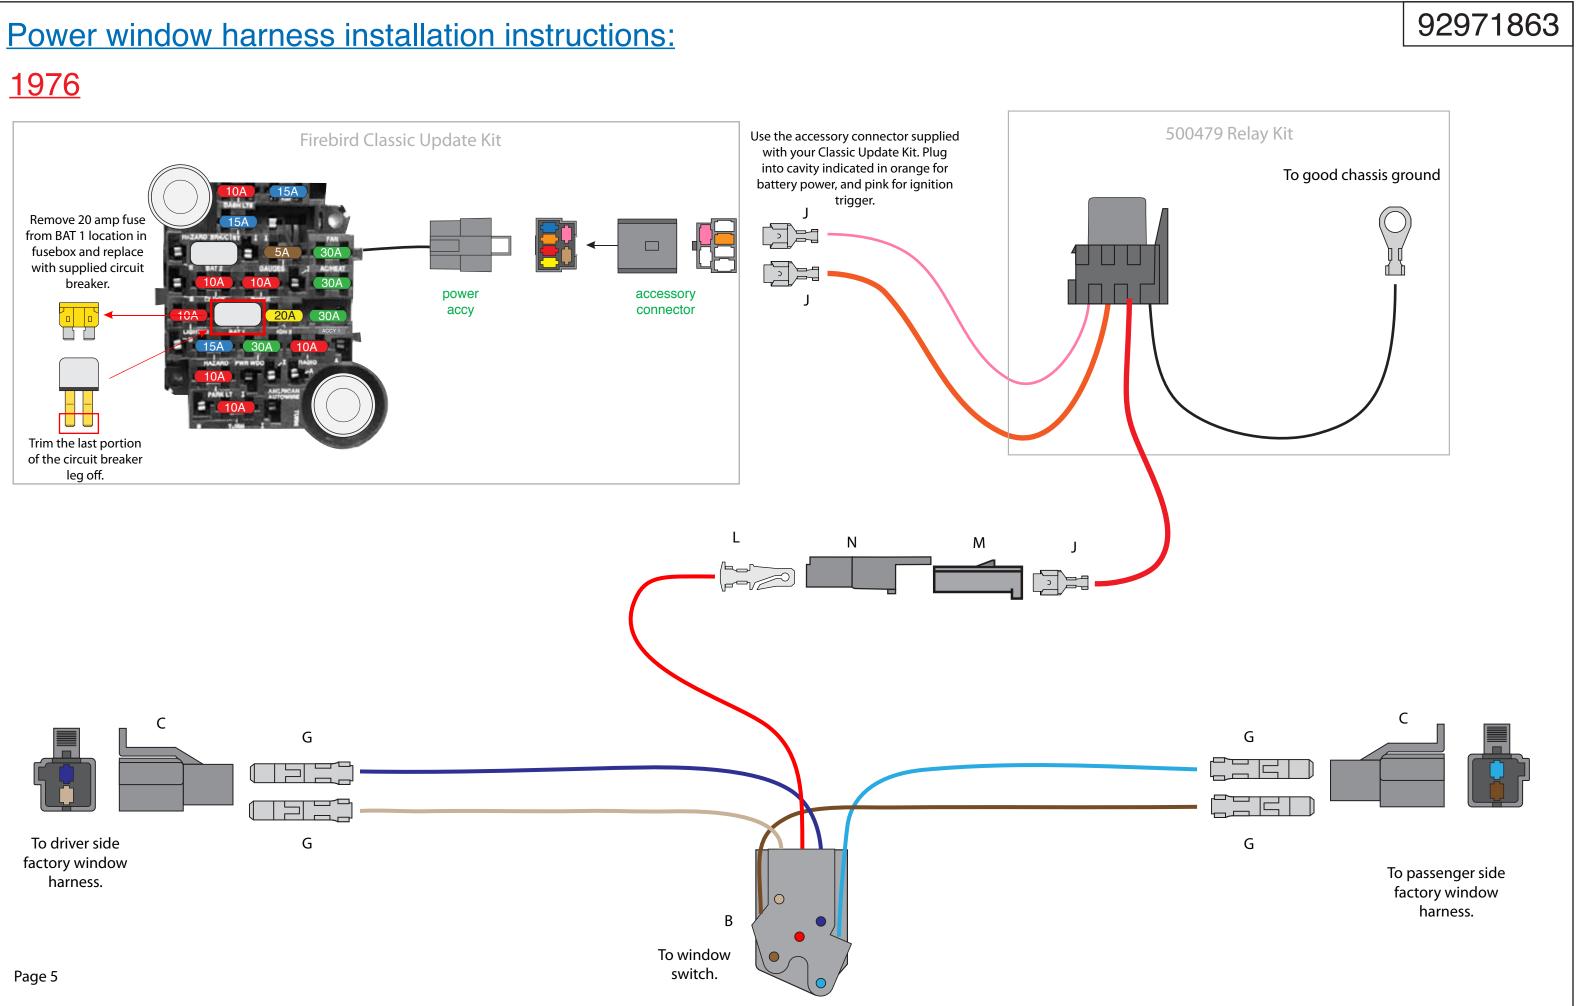

be used by itself or with any other aftermarket electrical system.

2. This kit requires that you use the factory door harnesses. American Autowire does offer factory door harnesses for most applications, most require that you send in your original door boot for reuse.





510703 © COPYRIGHT 2004 American Autowire / Factory-Fit Used with express permission of American Autowire / Factory-Fit

www.americanautowire.com 856-933-0801





Power Window and Lock Kit 1974-76 Firebird **Classic Update Series** 510703 92971863 Rev 0.1 9/12/2017

## Power lock harness installation instructions:

<u>1974-75</u>



### 92971863



harness.

# Power window harness installation instructions:

# <u>1974-75</u>



# 92971863

# Power lock harness installation instructions:

# <u>1976</u>



# 92971863