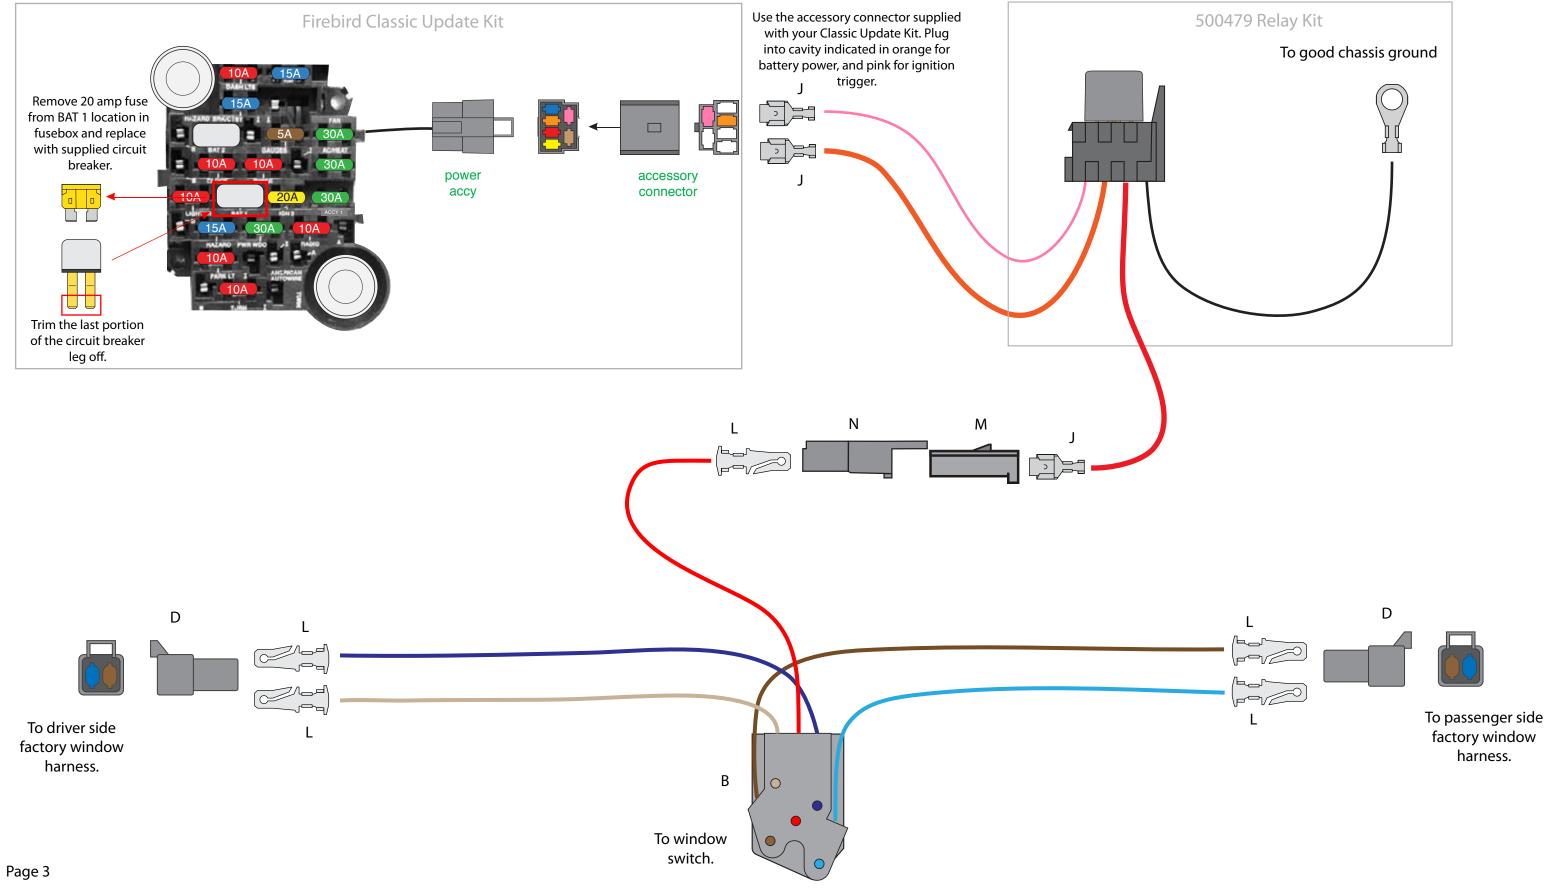

kit is designed to work with our 510683 Firebird Classic 1. Update Kit. It is NOT intended to be used by itself or with any other aftermarket electrical system.

2. This kit requires that you use the factory door harnesses. American Autowire does offer factory door harnesses for most applications, most require that you send in your original door boot for reuse.





510703 © COPYRIGHT 2004 American Autowire / Factory-Fit Used with express permission of American Autowire / Factory-Fit

www.americanautowire.com 856-933-0801





Power Window and Lock Kit 1974-76 Firebird **Classic Update Series** 510703 92971863 Rev 0.1 9/12/2017

## Power lock harness installation instructions:

<u>1974-75</u>



### 92971863



harness.

# Power window harness installation instructions:

# <u>1974-75</u>



# 92971863

# Power lock harness installation instructions:

# <u>1976</u>



# 92971863