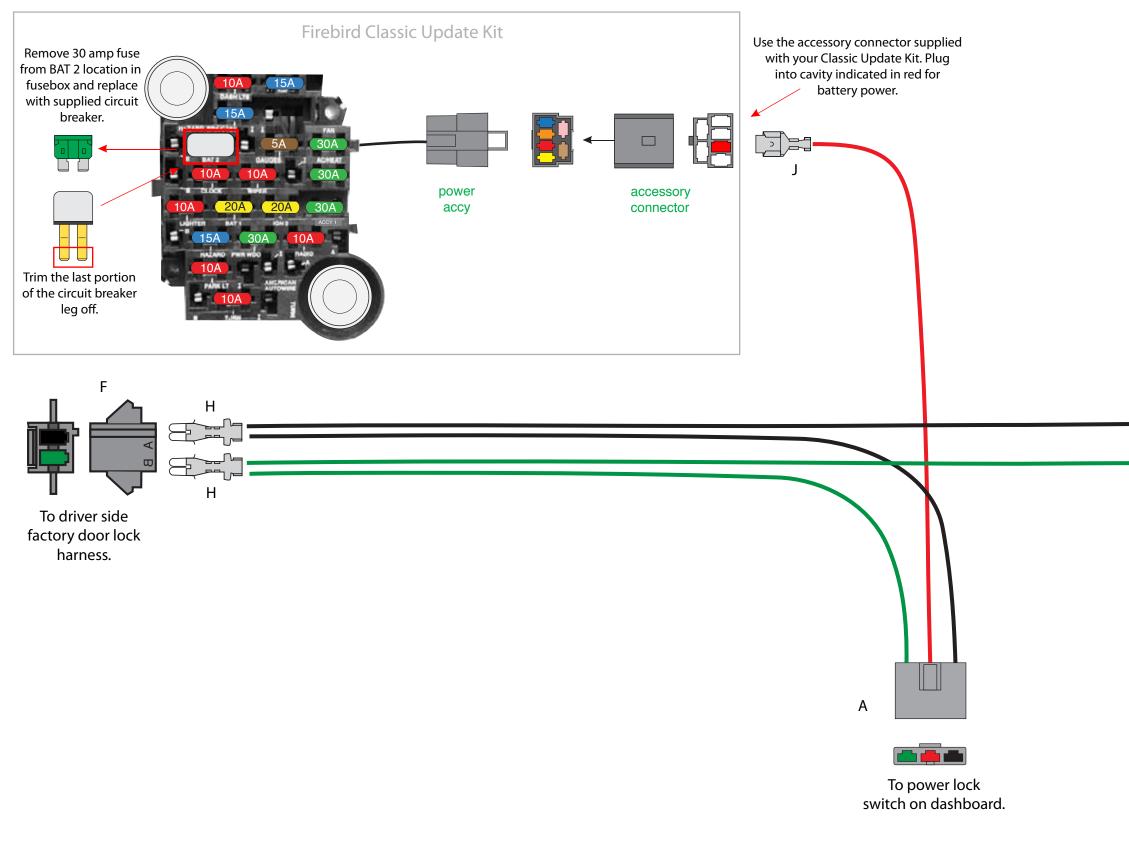

NOT intended to be used by itself or with any other aftermarket electrical system.

2. This kit requires that you use the factory door harnesses. American Autowire does offer factory door harnesses for most applications, most require that you send in your original door boot for reuse.





510703 © COPYRIGHT 2004 American Autowire / Factory-Fit Used with express permission of American Autowire / Factory-Fit

www.americanautowire.com 856-933-0801





Power Window and Lock Kit 1974-76 Firebird **Classic Update Series** 510703 92971863 Rev 0.1 9/12/2017

## Power lock harness installation instructions:

<u>1974-75</u>



### 92971863



harness.

# Power window harness installation instructions:

# <u>1974-75</u>



# 92971863

# Power lock harness installation instructions:

# <u>1976</u>



# 92971863